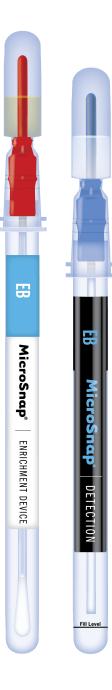

# MicroSnαp<sup>®</sup> | EB (Enterobacteriaceae)

MicroSnap® EB is rapidly detects and enumerates *Enterobacteriaceae* (EB) bacteria in food or surface samples. Organisms are detected in 6 or 7 hours, enabling MicroSnap EB to give results in the same working day or shift.

| Catalog No.      | Description                     | Quantity |
|------------------|---------------------------------|----------|
| MS1-EB           | MicroSnap® EB Enrichment Device | 100      |
| MS2-EB           | MicroSnap® EB Detection Device  | 100      |
| MS1-EB-BROTH-9ML | MicroSnap® Enhanced EB Broth    | 100      |