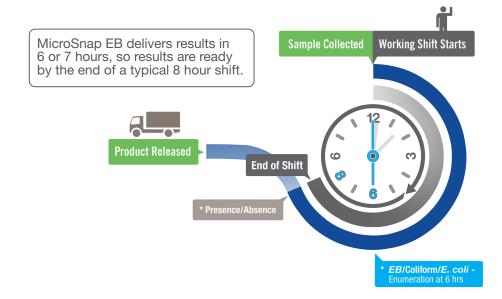

# MicroSnαp<sup>®</sup> | EB (Enterobacteriaceae)

MicroSnap® EB is rapidly detects and enumerates *Enterobacteriaceae* (EB) bacteria in food or surface samples. Organisms are detected in 6 or 7 hours, enabling MicroSnap EB to give results in the same working day or shift.

### **Enables fast, evidence-driven decisions**

- · Quantitative results in as few as 6 hours
- Large enumerable range
- Real-time data synchronization between EnSURE® Touch and SureTrend® provides rapid alerts for early risk mitigation