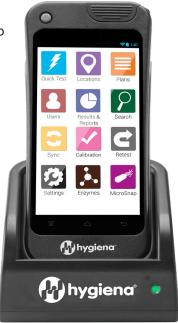

## **EnSURE® Touch Monitoring System**

EnSURE Touch is a high-sensitivity luminometer that measures multiple quality tests such as ATP, EB, total

viable counts, coliform, E. coli, and more. In addition, data from test results can be sent to SureTrend software to record. trend and analyze results over time. Get real-time notification and take your environmental monitoring program to the next level.

**EnSURE Touch** and Charging Dock