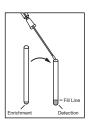

, minimizing human error and variability
- · Easy sample collection for liquid, solid and surface testing
- Reduced cost compared to traditional in-house methods or expensive third-party testing labs

## **Delivers maximum precision & accuracy**

- Advanced biochemical detection paired with the highly sensitive EnSURE Touch luminometer
- Eliminates errors associated with manual colony counting and the need for repeat testing



| Catalog No.      | Description                     | Quantity |
|------------------|---------------------------------|----------|
| MS1-EB           | MicroSnap® EB Enrichment Device | 100      |
| MS2-EB           | MicroSnap® EB Detection Device  | 100      |
| MS1-EB-BROTH-9ML | MicroSnap® Enhanced EB Broth    | 100      |



## MicroSnap EB Procedure

















## **Related Products**

## **EnSURE® Touch Monitoring System**

EnSURE Touch is a high-sensitivity luminometer that measures multiple quality tests such as ATP, EB, total

viable counts, coliform, E. coli, and more. In addition, data from test results can be sent to SureTrend software to record. trend and analyze results over time. Get real-time notification and take your environmental monitoring program to the next level.



**EnSURE Touch** and Charging Dock

## MicroSnap® E. coli

delivers quantitative test results in as few as 6 hours.



#### MicroSnap® Total

delivers quantitative test results in 7 hours.



### MicroSnap® Coliform

delivers quantitative test results in as few as 6 hours.



## CalCheck LED Calibration Verification Device



| Catalog No.               | Des