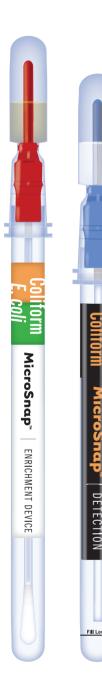

# MicroSnap<sup>®</sup> | Coliform

MicroSnap<sup>®</sup> Coliform rapidly detects and enumerates coliform bacteria. Single-figure organism numbers can be detected in 6 hours, delivering results in the same working day or shift.

| Catalog No.      | Description                                      | Quantity |
|------------------|--------------------------------------------------|----------|
| MS1-CEC          | MicroSnap® Coliform & E. coli Enrichment Device  | 100      |
| MS2-COLIFORM     | MicroSnap <sup>®</sup> Coliform Detection Device | 100      |
| MS1-EB-BROTH-9ML | MicroSnap® Enhanced EB Broth                     | 100      |