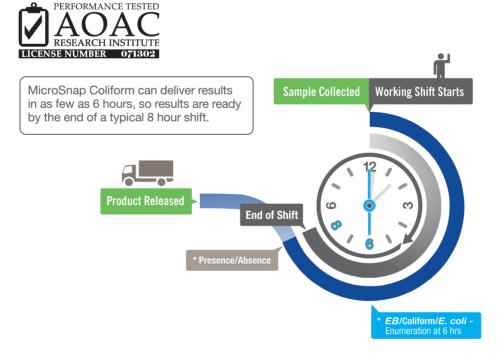

# MicroSnap<sup>®</sup> | Coliform

MicroSnap<sup>®</sup> Coliform rapidly detects and enumerates coliform bacteria. Single-figure organism numbers can be detected in 6 hours, delivering results in the same working day or shift.

### Enables fast, evidence-driven decisions

- Quantitative results in as few as 6 hours
- Large enumerable range
- Real-time data synchronization between EnSURE<sup>®</sup> Touch and SureTrend<sup>®</sup> provides rapid alerts for early risk mitigation