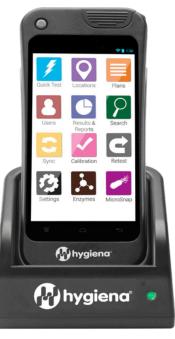

# EnSURE® Touch Monitoring System

EnSURE Touch is a high-sensitivity luminometer that measures multiple quality tests such as ATP, EB, total

viable counts, coliform, *E. coli*, and more. In addition, data from test results can be sent to SureTrend software to record, trend and analyze results over time. Get real-time notification and take your environmental monitoring program to the next level.

#### EnSURE Touch and Charging Dock