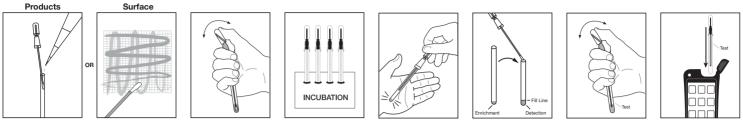

# MicroSnap Coliform Procedure

۲

See an instructional demo at **HygienaTV** or **HygienaTV** 