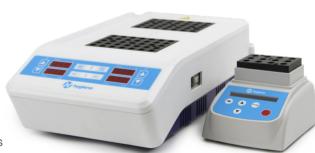

#### MicroSnap® Coliform

delivers quantitative test results in as few as 6 hours.

CalCheck LED Calibration Verification Device

Lab Format and Small Digital Dry Block Incubators

| Catalog No.               | Description                                     | Quantity |
|---------------------------|-------------------------------------------------|----------|
| ETOUCH                    | EnSURE® Touch Monitoring System                 | 1        |
| EDOCK                     | EnSURE® Touch Charging Dock                     | 1        |
| INCUBATOR                 | Small Digital Dry Block Incubator               | 1        |
| INCUBATOR2                | Lab Format Digital Dry Block Incubator          | 1        |
| CAL                       | CalCheck LED Calibration Verification Device    | 1        |
| MS1-CEC                   | MicroSnap® Coliform & E. coli Enrichment Device | 100      |
| MS2-COLIFORM              | MicroSnap® Coliform                             | 100      |
| MS2-ECOLI                 | MicroSnap® <i>E. coli</i>                       | 100      |
| MS1-TOTAL & MS2-TOTAL     | MicroSnap® Total                                | 100      |
| MS1-EB & MS2-EB           | MicroSnap® EB                                   | 100      |
| www.hygiena.com/suretrend | SureTrend®                                      | Inquire  |