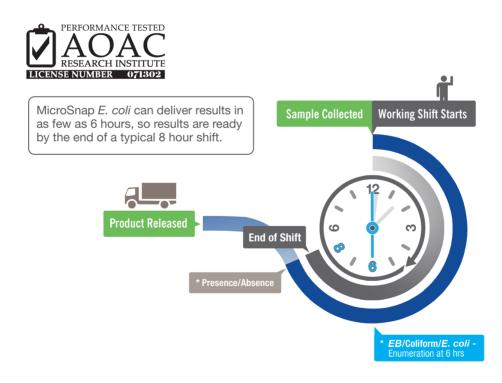

# MicroSnap® | E. coli

MicroSnap® *E. coli* rapidly detects and enumerates *Escherichia coli* bacteria in food or surface samples. Organisms can be detected in as few as 6 hours, delivering results in the same working day or shift.

#### Enables fast, evidence-driven decisions

- · Quantitative results in as few as 6 hours
- Large enumerable range
- Real-time data synchronization between EnSURE® Touch and SureTrend® provides rapid alerts for early risk mitigation