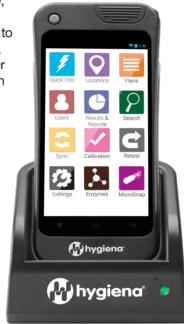

# **EnSURE® Touch Monitoring System**

EnSURE Touch is a high-sensitivity luminometer that measures multiple quality tests such as ATP, EB, total

viable counts, coliform, E. coli, and more. In addition, data from test results can be sent to SureTrend software to record, trend and analyze results over time. Get real-time notification and take your environmental monitoring program to the next level.

**EnSURE Touch** and Charging Dock