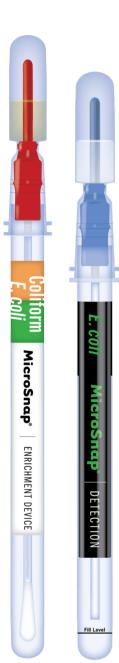

# MicroSnap® | E. coli

MicroSnap® *E. coli* rapidly detects and enumerates *Escherichia coli* bacteria in food or surface samples. Organisms can be detected in as few as 6 hours, delivering results in the same working day or shift.

| Catalog No.      | Description                                     | Quantity |
|------------------|-------------------------------------------------|----------|
| MS2-ECOLI        | MicroSnap® <i>E. coli</i> Detection Device      | 100      |
| MS1-CEC          | MicroSnap® Coliform & E. coli Enrichment Device | 100      |
| MS1-EB-BROTH-9ML | MicroSnap® Enhanced EB Broth                    | 100      |