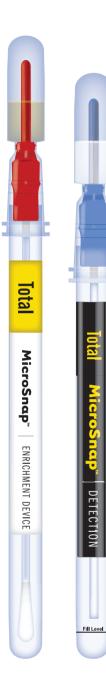

# MicroSnap<sup>®</sup> | Total

MicroSnap<sup>®</sup> Total is a rapid test for the detection and enumeration of total viable bacteria in only 7 hours. MicroSnap Total's same-day results enable immediate corrective action to be taken if necessary.

| Catalog No.     | Description                                    | Quantity |
|-----------------|------------------------------------------------|----------|
| MS1-Total       | MicroSnap <sup>®</sup> Total Enrichment Device | 100      |
| MS2-Total       | MicroSnap <sup>®</sup> Total Detection Device  | 100      |
| MS1-N-BROTH-9ML | MicroSnap <sup>®</sup> Enhanced Nutrient Broth | 100      |