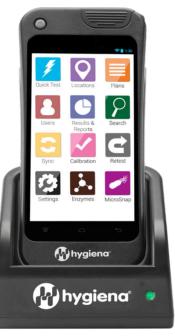

## EnSURE® Touch Monitoring System

EnSURE Touch is a high-sensitivity luminometer that measures multiple quality tests such as ATP, EB, total

viable counts, coliform, *E. coli*, and more. In addition, data from test results can be sent to SureTrend software to record, trend and analyze results over time. Get real-time notification and take your environmental monitoring program to the next level.

۲

EnSURE Touch and Charging Dock