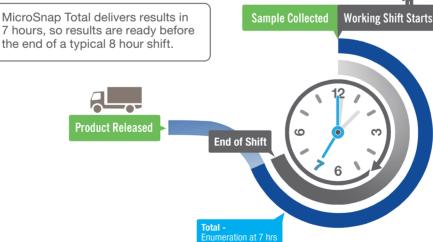

# MicroSnap<sup>®</sup> | Total

MicroSnap<sup>®</sup> Total is a rapid test for the detection and enumeration of total viable bacteria in only 7 hours. MicroSnap Total's same-day results enable immediate corrective action to be taken if necessary.

#### Enables fast, evidence-driven decisions

- Quantitative results in only 7 hours
- Large enumerable range
- Real-time data synchronization between EnSURE<sup>®</sup> Touch and SureTrend<sup>®</sup> provides rapid alerts for early risk mitigation